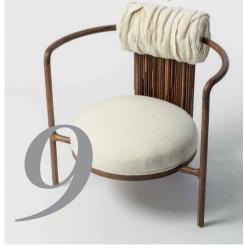

## **SÉBASTIEN COUDERT-MAUGENDRE**

RV03 armchair, part of the NESTED STRUCTURES collection designed by Sébastien Coudert-Maugendre and manufactured by Collectif Rhizome, features an interlocking system of shapes and raw materials—French walnut, wool felt, chiselled brass and embroidery.