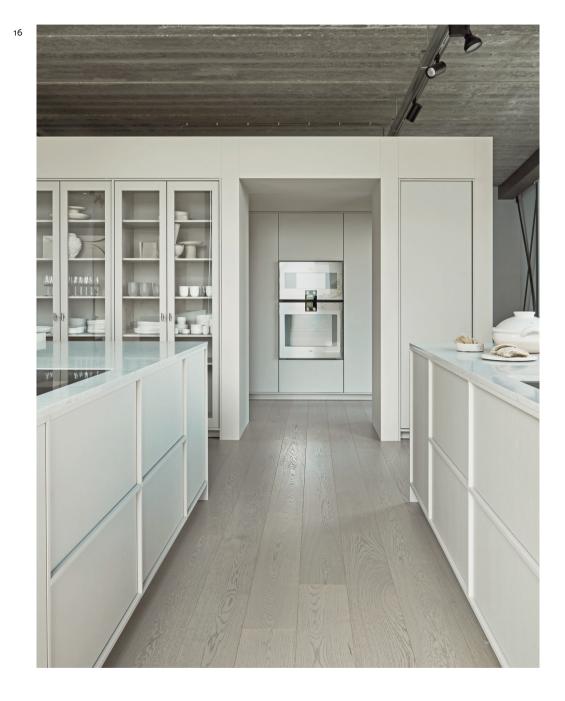

1 Portimao CUTTING BOARDS, £23 for the medium, charlested.com 2 Big waffle HAND TOWEL in stone by The Organic Company, £20, coffeeandcloth.co.uk 3 Westwell SOAP PUMP, £18, gardentrading.co.uk 4 Sowden KETTLE by HAY, £99, madeindesign.co.uk 5 Greymond WOOD PAINT, £44 for 2.5L, thorndown.co.uk 6 Hale APRON in sand by Ferm Living, £42, finnishdesignshop.com 7 Elder grey wood effect TILES, £18 per sq. m, wallsandfloors.co.uk 8 Camomille VASE, £62, beaumonde.co.uk 9 Arkipelago KVP10 DINING TABLE in ash by Kari Virtanen for Nikari, £4,409, nest.co.uk 10 Eda trash BIN in ecru by House Doctor, £63, livingandcompany.com 11 Gold MEASURING SPOONS, £20, hudsonhome.co.uk 12 Bianco Aurora SURFACE in lithos, price available on request, lapitec.com 13 HFW7720EWMP SMART FRIDGE FREEZER, £1,200, currys.co.uk 14 Marina PESTLE & MORTAR in white marble, £65, brostecopenhagen.com 15 Pilos KITCHENWARE, prices start from £40 for a set of four mugs, sohohome.com 16 Frame KITCHEN CONCEPT by Studio Piet Boon, bespoke design services available on pietboon.com