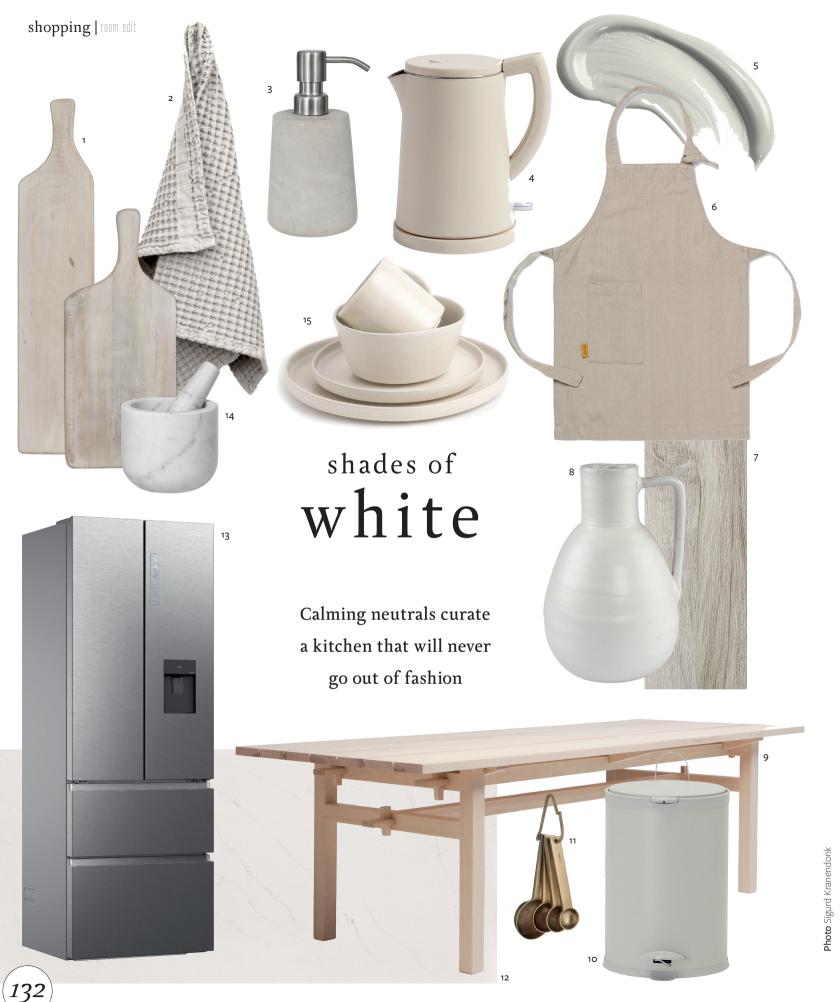

1 Portimao CUTTING BOARDS, £23 for the medium, charlested.com 2 Big waffle HAND TOWEL in stone by The Organic Company, £20, coffeeandcloth.co.uk 3 Westwell SOAP PUMP, £18, gardentrading.co.uk 4 Sowden KETTLE by HAY, £99, madeindesign.co.uk 5 Greymond WOOD PAINT, £44 for 2.5L, thorndown.co.uk 6 Hale APRON in sand by Ferm Living, £42, finnishdesignshop.com 7 Elder grey wood effect TILES, £18 per sq. m, wallsandfloors.co.uk 8 Camomille VASE, £62, beaumonde.co.uk 9 Arkipelago KVP10 DINING TABLE in ash by Kari Virtanen for Nikari, £4,409, nest.co.uk 10 Eda trash BIN in ecru by House Doctor, £63, livingandcompany.com 11 Gold MEASURING SPOONS, £20, hudsonhome.co.uk 12 Bianco Aurora SURFACE in lithos, price available on request, lapitec.com 13 HFW7720EWMP SMART FRIDGE FREEZER, £1,200, currys.co.uk 14 Marina PESTLE & MORTAR in white marble, £65, brostecopenhagen.com 15 Pilos KITCHENWARE, prices start from £40 for a set of four mugs, sohohome.com 16 Frame KITCHEN CONCEPT by Studio Piet Boon, bespoke design services available on pietboon.com