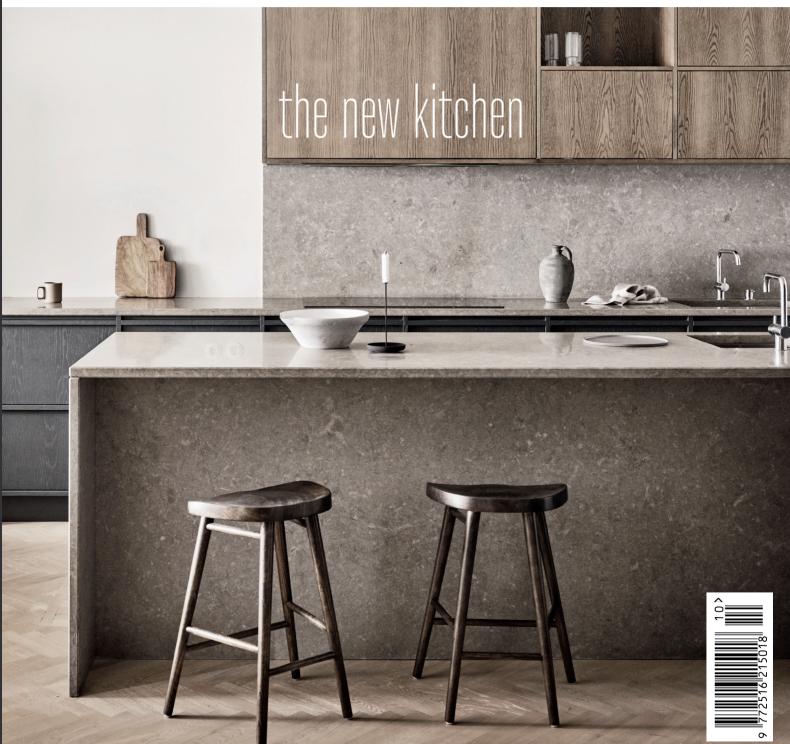

1 Portimao CUTTING BOARDS, £23 for the medium, charlested.com 2 Big waffle HAND TOWEL in stone by The Organic Company, £20, coffeeandcloth.co.uk 3 Westwell SOAP PUMP, £18, gardentrading.co.uk 4 Sowden KETTLE by HAY, £99, madeindesign.co.uk 5 Greymond WOOD PAINT, £44 for 2.5L, thorndown.co.uk 6 Hale APRON in sand by Ferm Living, £42, finnishdesignshop.com 7 Elder grey wood effect TILES, £18 per sq. m, wallsandfloors.co.uk 8 Camomille VASE, £62, beaumonde.co.uk 9 Arkipelago KVP10 DINING TABLE in ash by Kari Virtanen for Nikari, £4,409, nest.co.uk 10 Eda trash BIN in ecru by House Doctor, £63, livingandcompany.com 11 Gold MEASURING SPOONS, £20, hudsonhome.co.uk 12 Bianco Aurora SURFACE in lithos, price available on request, lapitec.com 13 HFW7720EWMP SMART FRIDGE FREEZER, £1,200, currys